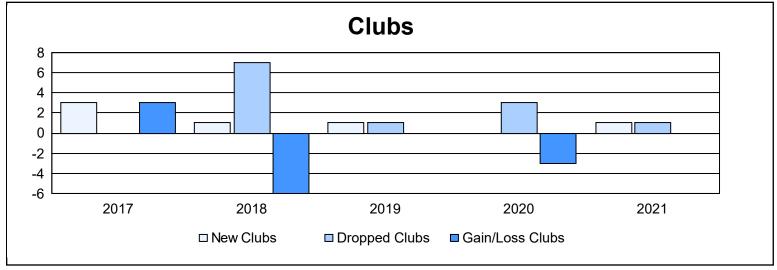

District 46 As of June 2021 Cumulative

| Year      | New<br>Clubs | Dropped<br>Clubs | Gain/<br>Loss<br>Clubs | New<br>Members | Charter<br>Members | Reinstate<br>Members | Transfer<br>Members | Total<br>Member<br>Added | Total<br>Members<br>Dropped | Gain/<br>Loss<br>Members |
|-----------|--------------|------------------|------------------------|----------------|--------------------|----------------------|---------------------|--------------------------|-----------------------------|--------------------------|
| 2016-2017 | 3            | 0                | 3                      | 193            | 99                 | 14                   | 7                   | 313                      | 219                         | 94                       |
| 2017-2018 | 1            | 7                | -6                     | 152            | 44                 | 6                    | 17                  | 219                      | 385                         | -166                     |
| 2018-2019 | 1            | 1                | 0                      | 163            | 23                 | 9                    | 13                  | 208                      | 219                         | -11                      |
| 2019-2020 | 0            | 3                | -3                     | 111            | 0                  | 4                    | 12                  | 127                      | 195                         | -68                      |
| 2020-2021 | 1            | 1                | 0                      | 116            | 44                 | 5                    | 8                   | 173                      | 202                         | -29                      |
| Average   | 1            | 2                | -1                     | 147            | 42                 | 8                    | 11                  | 208                      | 244                         | -36                      |